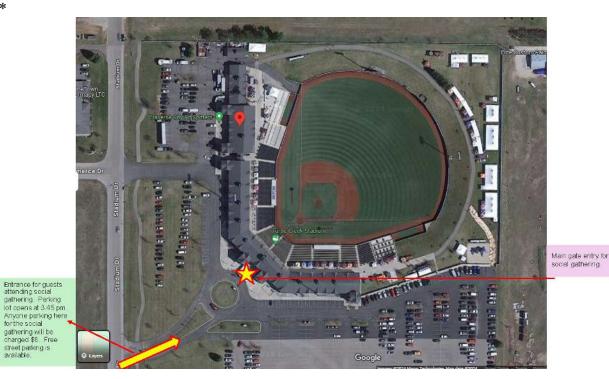

## NORTHWEST REGIONAL AIRPORT AUTHORITY NOTICE OF ANNUAL BOARD AND STAFF TEAM BUILDING RETREAT/SOCIAL GATHERING July 17, 2024 4:30 PM – 10:00 PM

Location: Turtle Creek Stadium, 333 Stadium Dr, Traverse City, MI 49685

## Vision Statement:

The Cherry Capital Airport is to be the airport of choice for all residents and visitors of Northwest Michigan.

**Location**: Turtle Creek Stadium as Noted\*

A. Social gathering of the Board for team-building activity.